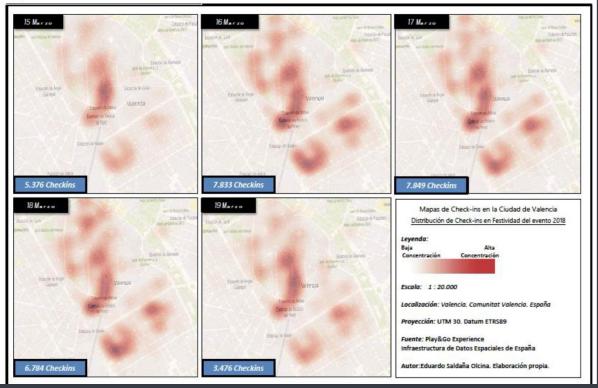

etplace







© 2019 HERE | Public

# Map Creator: LA SOLUCÍÓN GRATUITA Y CUSTOMIZABLE PARA MUNICIPIOS Editor Urbano Cartográfico "open" y gratuito

#### ¿Qué es Map Creator?

Herramienta Web edición cartográfica

Permite añadir, editar o eliminar elementos cartográficos y sus atributos asociados

https://mapcreator.here.com





# Map Creator: LA SOLUCÍÓN PARA MEDIOS Y PEQUEÑOS MUNICIPIOS Editor Urbano Cartográfico "open" y gratuito





## **Mobile HERE Map Creator**









ABRIR









Mapas y navegación

is y Si

compañero de aplicación para la comunidad Creador Mapa AQUÍ para recopilar y editar datos.





#### Ejemplos aplicación Turismo Inteligente

- EFICIENCIA
- SOSTENIBILIDAD
- ACCESIBILIDAD
- INTELIGENCIA TURÍSTICA (Big Data, Turismo Conectado)
- MOVILIDAD
- EVENTOS











# XYZ Studio – SIG open y gratuito

¿Qué es Here XYZ?

- Herramienta para crear mapas y aplicaciones
- Una nube de datos geolocalizados
- Es interoperable, pueden visualizarse varios formatos (GeoJson, Json, CSV, Shapefile)
- 🔓 Es abierta
- **fácil**
- 🐧 Rápida





# Coche Conectado y Autónomo



Danielle nos enseña la Ciudad del futuro. No company, government or individual can do it all by themselves



## Stronger with our partners

#### **AMER Partners**

































# Stronger with our partners

#### **APAC Partners**



























Tencent 腾讯





## Stronger with our partners

#### **EMEAR Partners**



**AtoS** 







**CYIENT** 





**SIEMENS** 

**5** software AG





tieto

T··Mobile···





## Supported by investors



















23