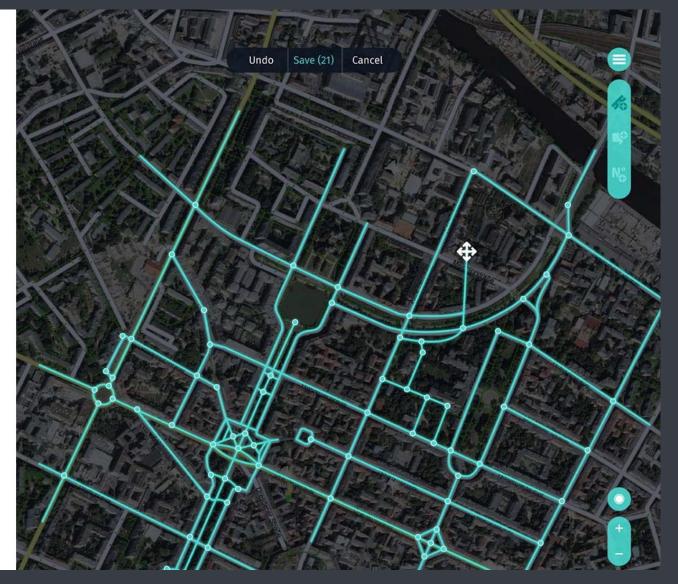

# Map Creator: LA SOLUCÍÓN GRATUITA Y CUSTOMIZABLE PARA MUNICIPIOS Editor Urbano Cartográfico "open" y gratuito

#### ¿Qué es Map Creator?

Herramienta Web edición cartográfica

Permite añadir, editar o eliminar elementos cartográficos y sus atributos asociados

https://mapcreator.here.com