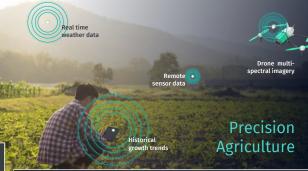

#### Society needs to solve fundamental challenges

The speed of our global consumption is higher than earth's resource recreation.

What if we made society efficient enough to require only half of that?

There are traffic accidents across the planet every year.

What if there were none?

We live our lives
Asking: Where is or how do we get from

What if A and B knew how to find us?