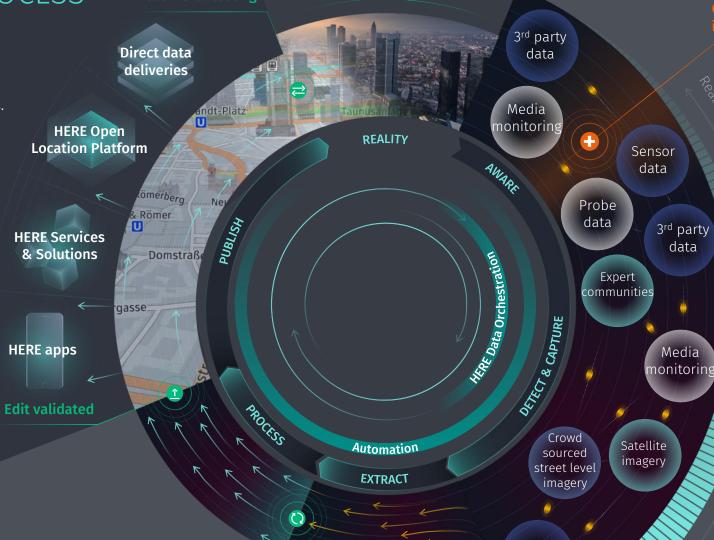

#### MAP MAKING PROCESS

#### 1 AWARE, DETECT & CAPTURE

There is no "silver bullet" in map making

- TRUE drives provide the highest spatial accuracy
- Probe, sensor data and media monitoring provide near real-time updates
- 3rd party data is key to capture change before it happens

The more varied the sources, the greater chance we have to capture and validate change quickly and correctly

#### 2 → EXTRACT

Data from different sources is normalized and extracted into map features e.g. buildings, road signs TRUE drives

#### 3 PROCESS

Data is ingested and processed through a combination of automated and manual methods. Before publishing, the map edits run through >2000 validations to ensure consistency of the database

#### 4 PUBLISH

The database is updated every day and fuels various HERE services and solutions. Every year, HERE tests the map against reality to ensure the highest accuracy

**Everyday** updates

900+ attributes **200** countries

50+ product & components

#### Delivery\*

Daily Weekly Bi-weekly Monthly Quarterly

\* varies by product