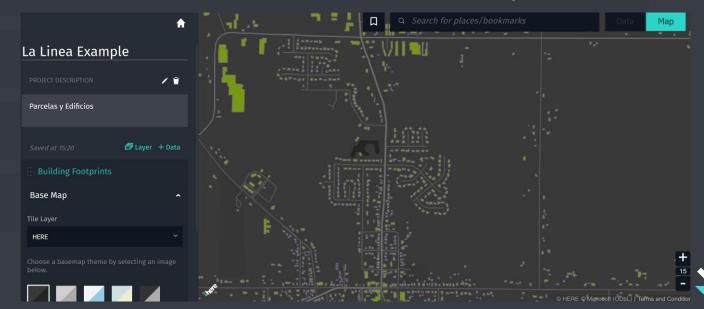

# Map Creator: LA SOLUCÍÓN GRATUITA Y CUSTOMIZABLE PARA MUNICIPIOS Editor Urbano Cartográfico "open" y gratuito

#### ¿Qué es Map Creator?

Herramienta Web edición cartográfica

Permite añadir, editar o eliminar elementos cartográficos y sus atributos asociados

https://mapcreator.here.com

# Map Creator: LA SOLUCÍÓN PARA MEDIOS Y PEQUEÑOS MUNICIPIOS Editor Urbano Cartográfico "open" y gratuito

## **Mobile HERE Map Creator**

ABRIR

Mapas y navegación

is y Si

compañero de aplicación para la comunidad Creador Mapa AQUÍ para recopilar y editar datos.