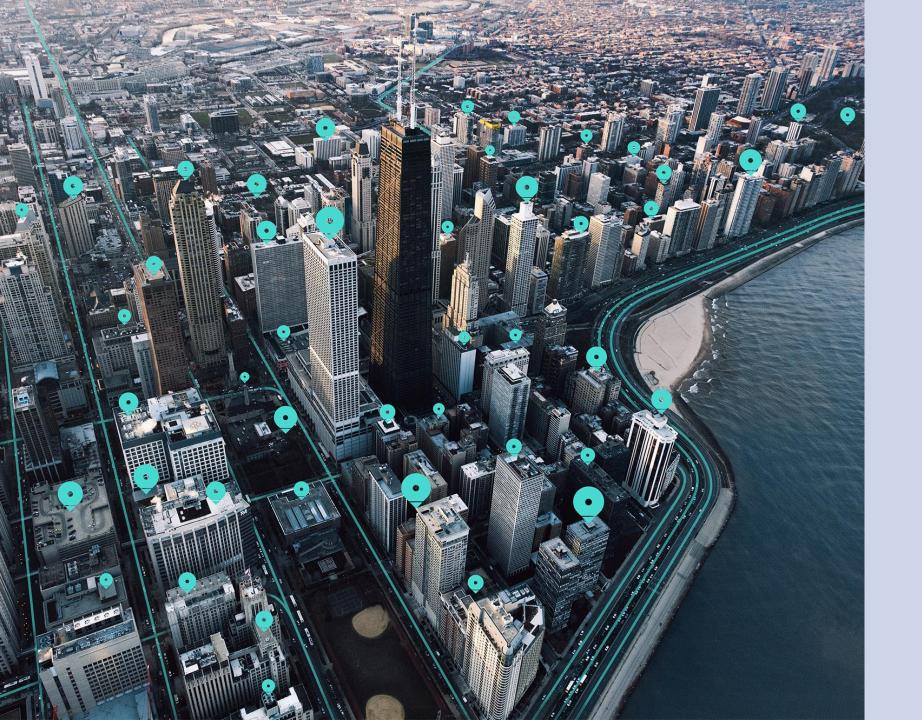

#### HERE in numbers

200 countries mapped

400+ HERE cars collecting data for maps

700,000 3D data points per second per car

4 of 5 in-car navigation systems in Europe and North America use HERE maps

30+ years of experience transforming location technology

HD Live Map covering 600,000+ kilometers for autonomous driving

9,000+ employees in 56 countries

15,000 venues mapped globally

1,600 cities with transit routing in over 50 countries