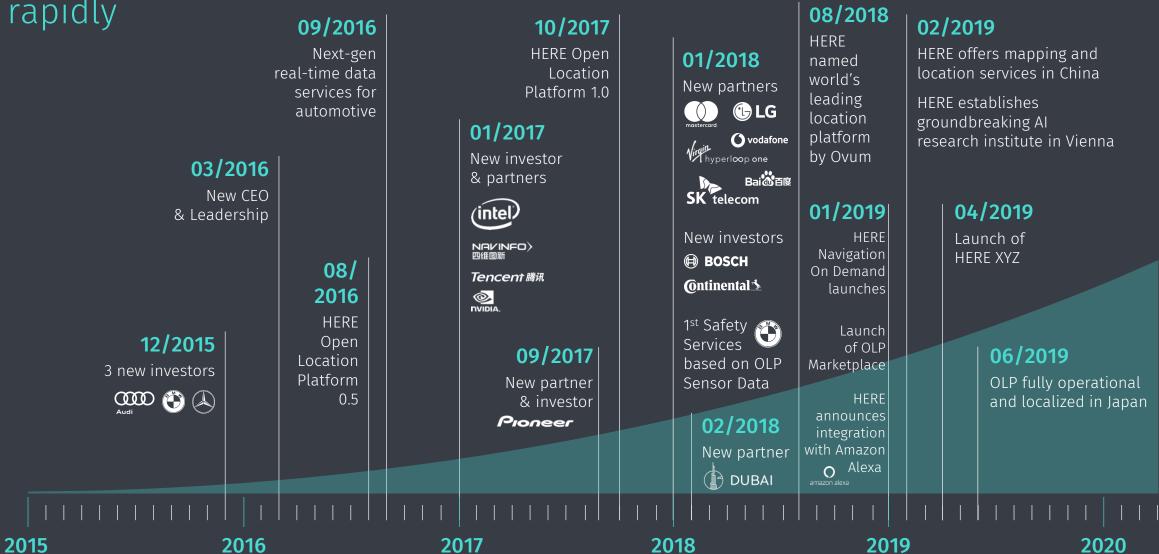

HERE Intro.
- 2.- Reality Index y Open Location Platform OLP.
- 3.- Map Creator: Editor UrbanoCartográfico "open" y gratuito.XYZ Studio SIG open y gratuito.
- 4.- Coche Conectado y Autónomo.
- 5.- Danielle nos enseña la Ciudad del Futuro.

#### HERE in numbers





200 countries mapped



400+ HERE cars collecting data for maps



700,000 3D data points per second per car



4 of 5 in-car navigation systems in Europe and North America use HERE maps



30+ years of experience transforming location technology



HD Live Map covering 600,000+ kilometers for autonomous driving



9,000+ employees in 56 countries



15,000 venues mapped globally



1,600 cities with transit routing in over 50 countries



#### A history of transforming maps into location technology





# Accelerating rapidly





#### Society needs to solve fundamental challenges

The speed of our global consumption is higher than earth's resource recreation.

What if we made society efficient enough to require only half of that?









There are traffic accidents across the planet every year.

What if there were none?







We live our lives
Asking: Where is or how do we get from

What if A and B knew how to find us?





#### MAP MAKING PROCESS

#### Real-world testing

#### Change occurs in reality

#### 4 PUBLISH

The database is updated every day and fuels various HERE services and solutions. Every year, HERE tests the map against reality to ensure the highest accuracy

**Everyday** updates

900+ attributes **200** countries

50+ product & components

#### Delivery\*

Daily Weekly Bi-weekly Monthly Quar