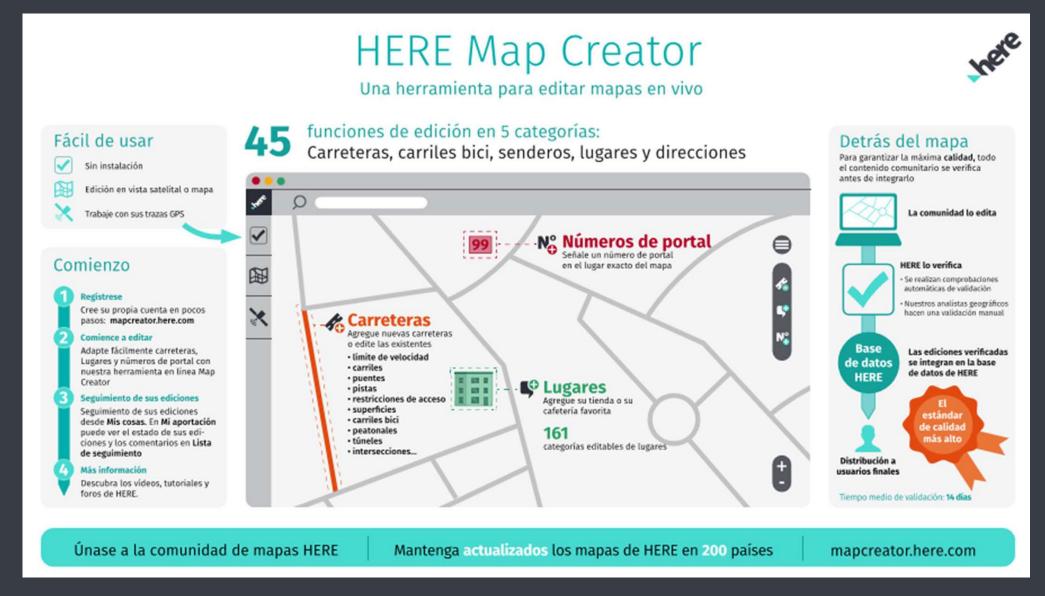

# Map Creator: LA SOLUCÍÓN GRATUITA Y CUSTOMIZABLE PARA MUNICIPIOS Editor Urbano Cartográfico "open" y gratuito

#### ¿Qué es Map Creator?

Herramienta Web edición cartográfica

Permite añadir, editar o eliminar elementos cartográficos y sus atributos asociados

https://mapcreator.here.com