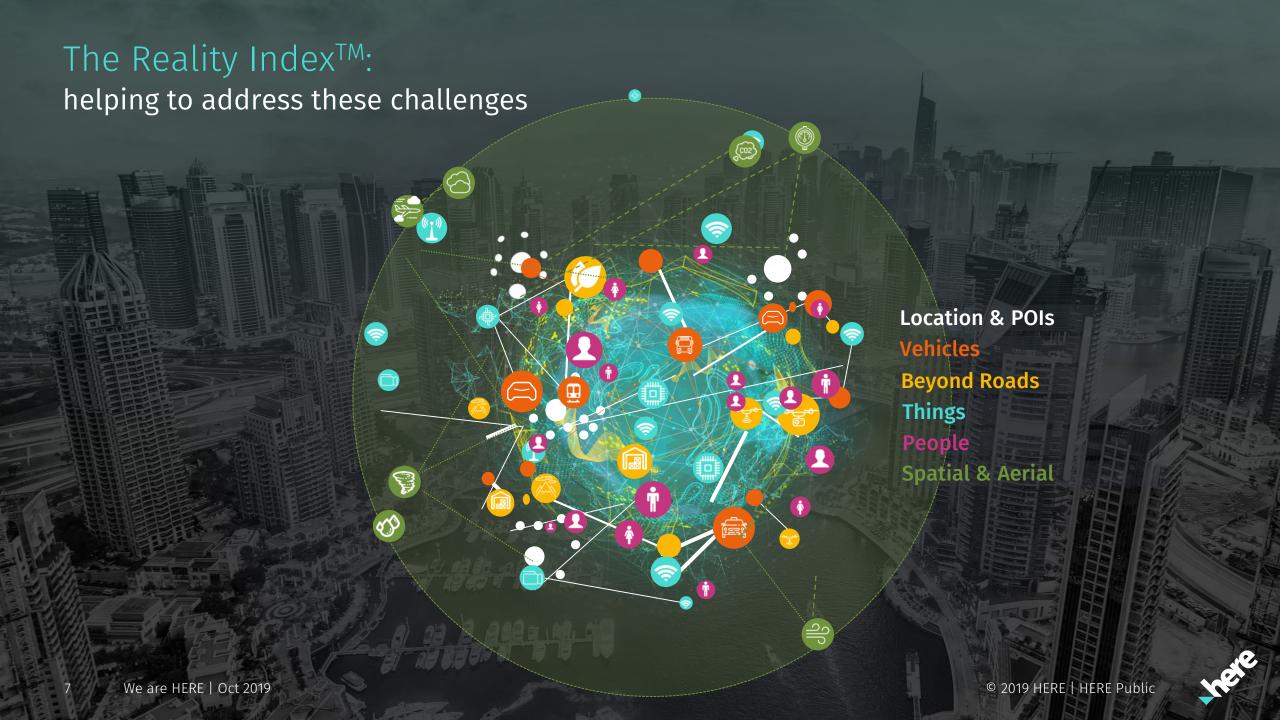

#### Society needs to solve fundamental challenges

The speed of our global consumption is higher than earth's resource recreation.

What if we made society efficient enough to require only half of that?

There are traffic accidents across the planet every year.

What if there were none?

We live our lives
Asking: Where is or how do we get from

What if A and B knew how to find us?